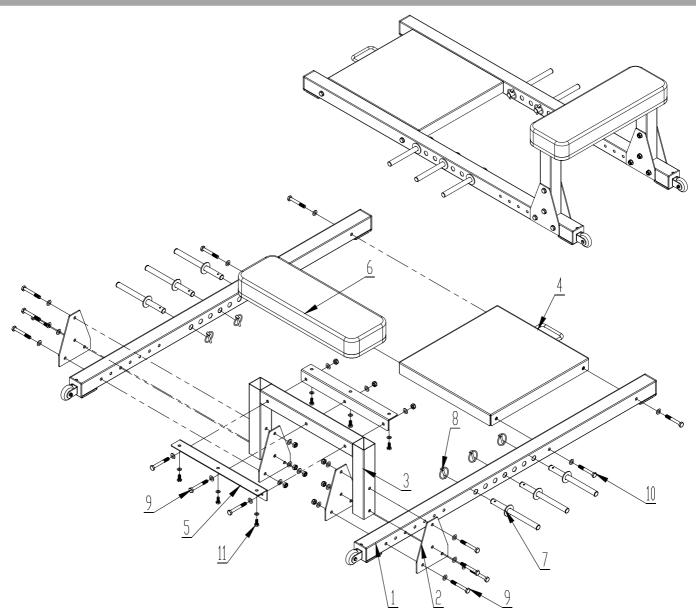

## ASSEMBLY GUIDE

| ITEM NO. | DESCRIPTION                            | Q' TY |
|----------|----------------------------------------|-------|
| 1        | FOOT TUBE                              | 2     |
| 2        | CONNECT PATE                           | 4     |
| 3        | MAIN FRAME                             | 1     |
| 4        | FOOT BOARD                             | 1     |
| 5        | CONNECT FOR BACK REAST                 | 2     |
| 6        | BACK REAST                             | 1     |
| 7        | BEND PEGS                              | 6     |
| 8        | SAFETY PIN                             | 6     |
| 9        | HEX BOLT M10*80 + 2 WASHERS + LOCK NUT | 11    |
| 10       | HEX BOLT M10*75 + 2 WASHERS + LOCK NUT | 4     |
| 11       | HEX BOLT M8*20 + WASHER                | 6     |