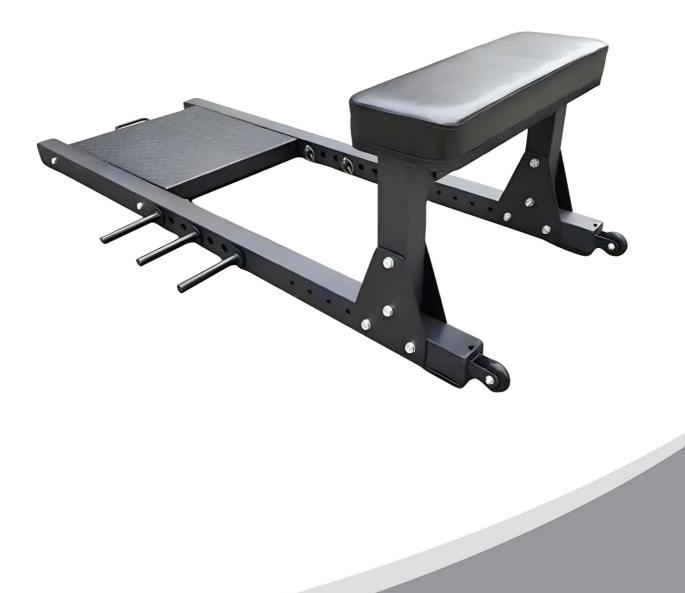

### FEATURES

- Includes 6 movable Band Pegs to use with Resistance Bands, to accommodate for different positions
- Lateral Adjustments: 4 Positions to adjust (Using a wrench) to account for users of different heights
- Height Adjustment: Fixed
- Steel tube material is used to ensure durability
- An electrostatic powder coat finish is applied to every frame to ensure maximum adhesion and durability
- The molded foam used in contoured cushions provides exceptional comfort
- Bolt-together design
- 19-inch anti-slip foot plate
- Comfortable, padded back pad with vinyl cover
- 2 wheels and a handle for easy transportation and storage
- California Residents see Prop 65 WARNINGS

#### TECH SPECS

- 14 Gauge Steel
- Steel Tubing: 60 mm x 60 mm x 2 mm
- Max Weight Capacity: 880 lbs (400 kg)
- Dimensions: 62"L x 35"W x 18"H (L:157.5cm, W:90cm, H:46cm)
- Weight: 77lbs (34.9kg)